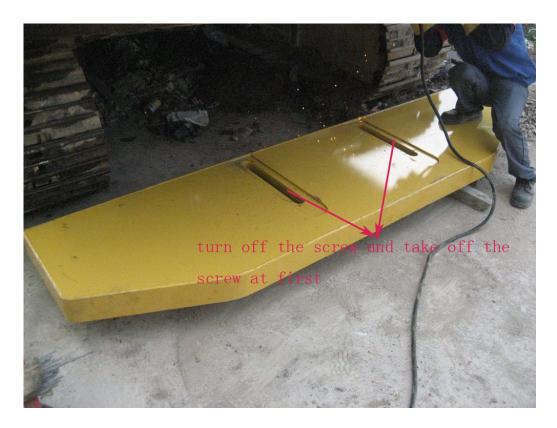

# **Instruction for Counterweight Installation**

1. We will supply the screwed counterweight as below photo .

2. So you have to unscrew the counterweight (turn off screw) at first and put the unscrewed counterweight under the back of the excavator . See below photo