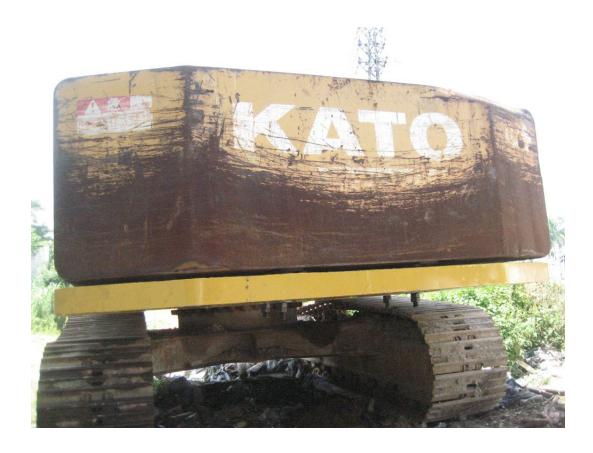

# **Instruction for Counterweight Installation**

1. We will supply the screwed counterweight as below photo .

2. So you have to unscrew the counterweight (turn off screw) at first and put the unscrewed counterweight under the back of the excavator . See below photo