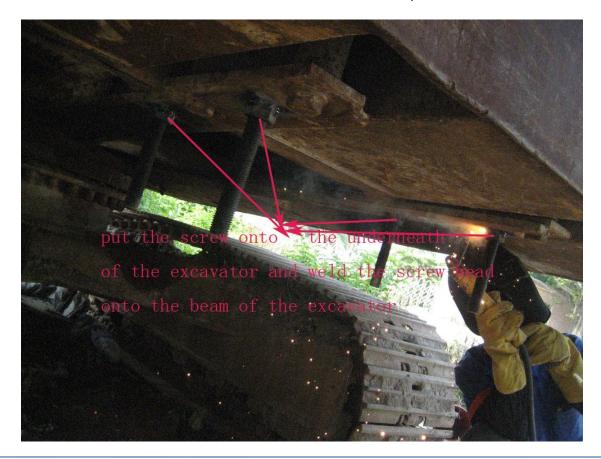

### **Victory Construction Equipments Co.Ltd**

Address: No. 101 ShuangLong Road,Fushan District,Yantai, Shandong, China Tel:0086-392-2803020 E-Mail:sales@vequipments.com

3. Weld the screw rod onto the excavator beam. See below photo .