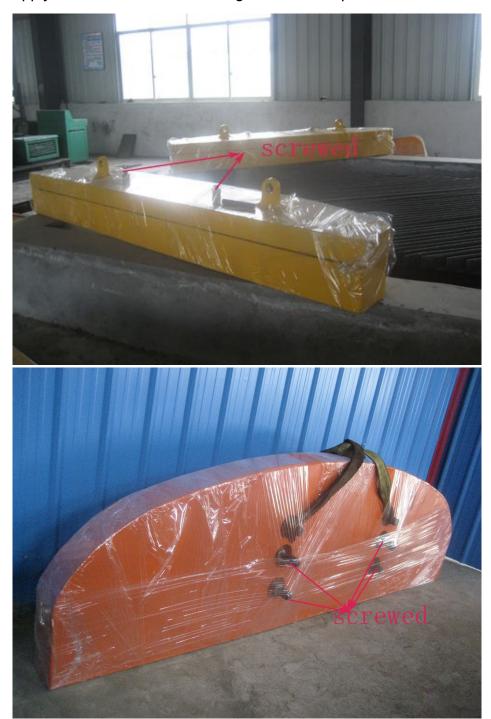

# **Instruction for Counterweight Installation**

1. We will supply the screwed counterweight as below photo .

2. So you have to unscrew the counterweight (turn off screw) at first and put the unscrewed counterweight under the back of the excavator . See below photo